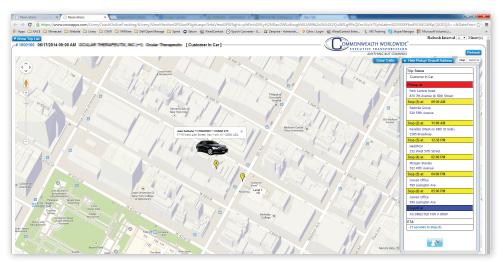

- Track Your Vehicle(s) in Real Time see exactly where your car is via GPS mapping. (Please note that GPS tracking is available in select major markets. See our website for an up-to-date list.)
- Real Time Traffic, Flight Tracking & Weather one-click access to view the exact status of each of your active trips.
- Email Live Map Links keep those who need to know up to date with one-time secure links to GPS tracking that will expire when the trip is complete.
- Trip List view all of the details of your upcoming trips, including current itinerary and reservation information.