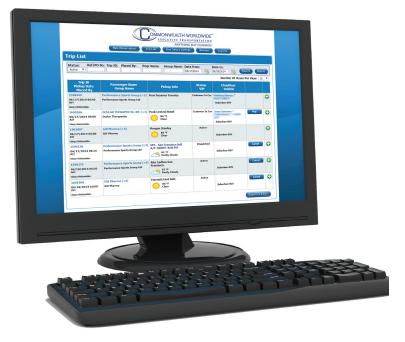

## Introducing the Commonwealth Worldwide Desktop "RezTracker"

First we launched our "CWW Mobile" App for your phone. Now we're giving our clients, especially

ground transportation coordinators, even more functionality right on your desktop! You will now be able to:

- Track Your Vehicle(s) in Real Time see exactly where your car is via GPS mapping. (Please note that GPS tracking is available in select major markets. See our website for an up-to-date list.)
- Real Time Traffic, Flight Tracking & Weather one-click access to view the exact status of each of your active trips.
- Email Live Map Links keep those who need to know up to date with one-time secure links to GPS tracking that will expire when the trip is complete.
- Trip List view all of the details of your upcoming trips, including current itinerary and reservation information.

- Make a Reservation book a trip anywhere around the world.
- View Your Receipts review your final charges from all of your past or recently completed trips.

Just contact us to set up access to this web-based application for your computer. All you need is a browser to use it!